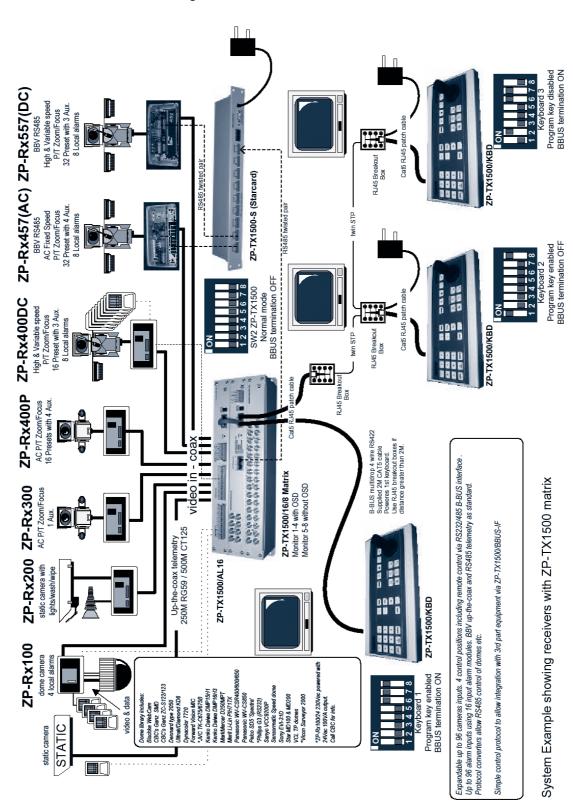

The ZP-TX1500 series combines a state of the art video matrix with the simplicity of installation associated with coax controlled systems. This combination provides a flexible cost effective control solution for both internal/external pan/tilt/ zoom and dome applications.

The ZP-TX1500 series supports RS485 twisted pair telemetry as standard, allowing integration with IR, microwave and fibre-optic links. Modules can be added allowing control of several different domes or receiver types on one system.

Add on 16 way alarm cards with programmable functions are available for connection of up to 16 external detection devices. Up to 6 alarm cards can be added either local to the ZP-TX1500 or distributed around the site allowing up to 96 inputs.

#### Models available in this range

ZP-TX1500/16/8 16 in 8 out ZP-TX1500/32/8 32 in 8 out

ZP-TX1500/EXP 16 Camera expander, to allow upto 96 inputs

ZP-TX1500/KBD Keyboard ZP-TX1500/SC Starcard converter

ZP-RX400PWBX

ZP-TX1500/S Starcard ZP-TX1500/AL16 16 Alarm inputs

ZP-RX457WBX AC receiver RS485 telemetry not coax capable ZP-RX557WBX DC receiver RS485 telemetry not coax capable

ZP-RX100 Interface for various dome heads ZP-RX100/24 Interface for various dome heads

ZP-RX200WBX Pan and lens control weather proof enclosure ZP-RX300WBX Full PTZ control Weather proof enclosure

Full PTZ receiver Coax control presets, Weather proof enclosure

ZP-RX400DCWBX Full PTZ receiver Coax control DC output

Weather proof enclosure

ZP-BBUSIF RS232 interface for ZP-TX1500 for transmission

equipment

WBX Weatherproof Telemetry

ZP-TX1500 series combines a state of the art video matrix with the simplicity of installation associated with coax controlled systems.